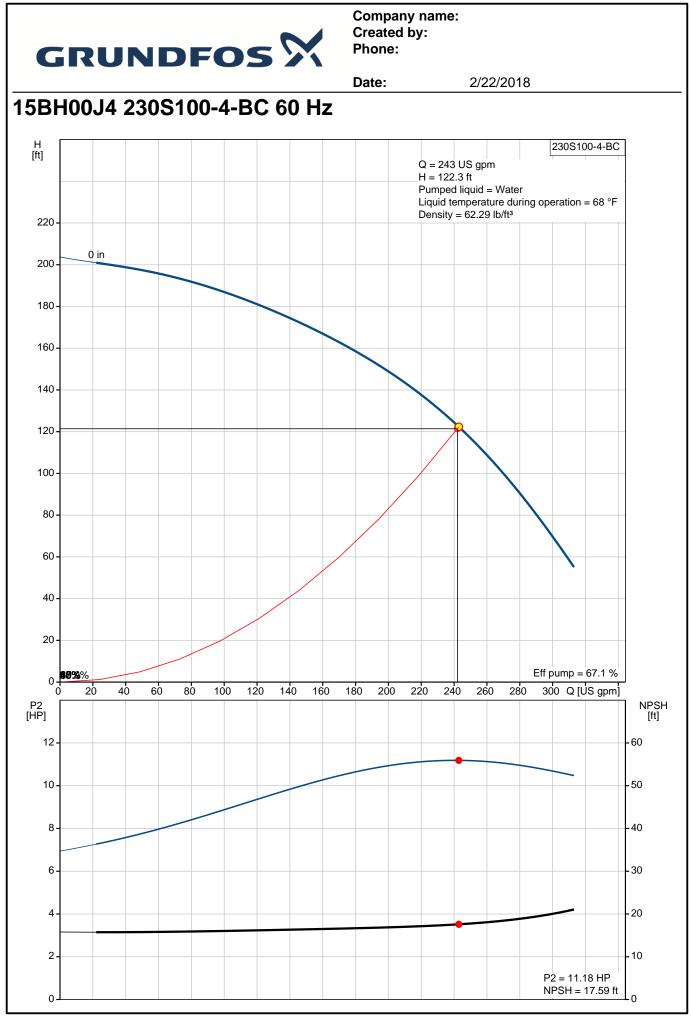

#### Technical:

| Speed for pump data:        | 3450 rpm        |
|-----------------------------|-----------------|
| Actual calculated flow:     | 243 US gpm      |
| Resulting head of the pump: | 122.3 ft        |
| Curve tolerance:            | ISO9906:2012 3B |
|                             |                 |

Printed from Grundfos Product Center [2017.09.058]

|                                      |                          | Date:      | 2/22/2018                                   |
|--------------------------------------|--------------------------|------------|---------------------------------------------|
| Description                          | Value                    | H<br>[ft]  | 230S100-4-BC                                |
| General information:                 | 74140                    | - ···      | Q = 243 US gpm                              |
| Product name:                        | 230S100-4-BC             | -          | H = 122.3 ft<br>Pumped liquid = Water       |
| Product No.:                         | 15BH00J4                 | 220 -      | Liquid temperature during operation = 68 °F |
|                                      |                          | 200 - 0 in | Density = 62.29 lb/ft <sup>3</sup>          |
| EAN:                                 | 5700393973954            | _          |                                             |
| Technical:                           |                          | 180 -      |                                             |
| Speed for pump data:                 | 3450 rpm                 | 160 -      |                                             |
| Actual calculated flow:              | 243 US gpm               |            |                                             |
| Resulting head of the pump:          | 122.3 ft                 | 140 -      |                                             |
|                                      | 4                        | 100        |                                             |
| Stages:                              |                          | 120 -      |                                             |
| Impeller reduc.:                     | BC                       | 100 -      |                                             |
| Curve tolerance:                     | ISO9906:2012 3B          |            |                                             |
| Model:                               | B                        | 80 -       |                                             |
| Valve:                               | YES                      | 60 -       |                                             |
| <b></b>                              |                          |            |                                             |
| Materials:                           | Otainlana at l           | 40 -       |                                             |
| Pump:                                | Stainless steel          | 20 -       |                                             |
|                                      | EN 1.4301                |            |                                             |
|                                      | AISI 304                 | 0 86%%     | Eff pump = 67.1 %                           |
| Impeller:                            | Stainless steel          | 0 50       | 0 100 150 200 250 Q [US gpm]                |
|                                      | EN 1.4301                | P2<br>[HP] |                                             |
|                                      | AISI 304                 | _r         |                                             |
| Installation:                        |                          | 10-        | 50                                          |
|                                      |                          | -          |                                             |
| Pump outlet:                         | 3"NPT                    | 8-         | -40                                         |
| Motor diameter:                      | 4 inch                   | 6 -        | - 30                                        |
| Liquid:                              |                          | 4 -        | - 20                                        |
| Pumped liquid:                       | Water                    |            |                                             |
| Maximum liquid temperature:          | 104 °F                   | 2 -        | P2 = 11.18 HP                               |
| Liquid temperature during operation: | 68 °F                    |            | NPSH = 17.59 ft                             |
| Density:                             | 62.29 lb/ft <sup>3</sup> | 0          |                                             |
| 2 onlong.                            | 02.20 10/10              |            |                                             |
| Electrical data:                     |                          |            |                                             |
| Applic. motor:                       | GRUNDFOS                 |            |                                             |
| Rated power - P2:                    | 10 HP                    |            | 5.75"<br>3"NPT                              |
| Power (P2) required by pump:         | 10 HP                    |            |                                             |
| Start. method:                       | direct-on-line           | - 7        |                                             |
|                                      |                          |            |                                             |
| Others:                              |                          |            |                                             |
| ErP status:                          | EuP Standalone/Prod.     |            |                                             |
| Net weight:                          | 30.4 lb                  |            |                                             |
| Gross weight:                        | 36.2 lb                  |            |                                             |
| Shipping volume:                     | 1.13 ft <sup>3</sup>     |            | │ )┤┝─┼─┤├{║                                |
| Sales region:                        | Namreg                   |            |                                             |
|                                      |                          |            |                                             |
|                                      |                          | 28.23      |                                             |
|                                      |                          |            |                                             |
|                                      |                          |            |                                             |
|                                      |                          |            |                                             |
|                                      |                          |            |                                             |
|                                      |                          |            |                                             |
|                                      |                          |            |                                             |