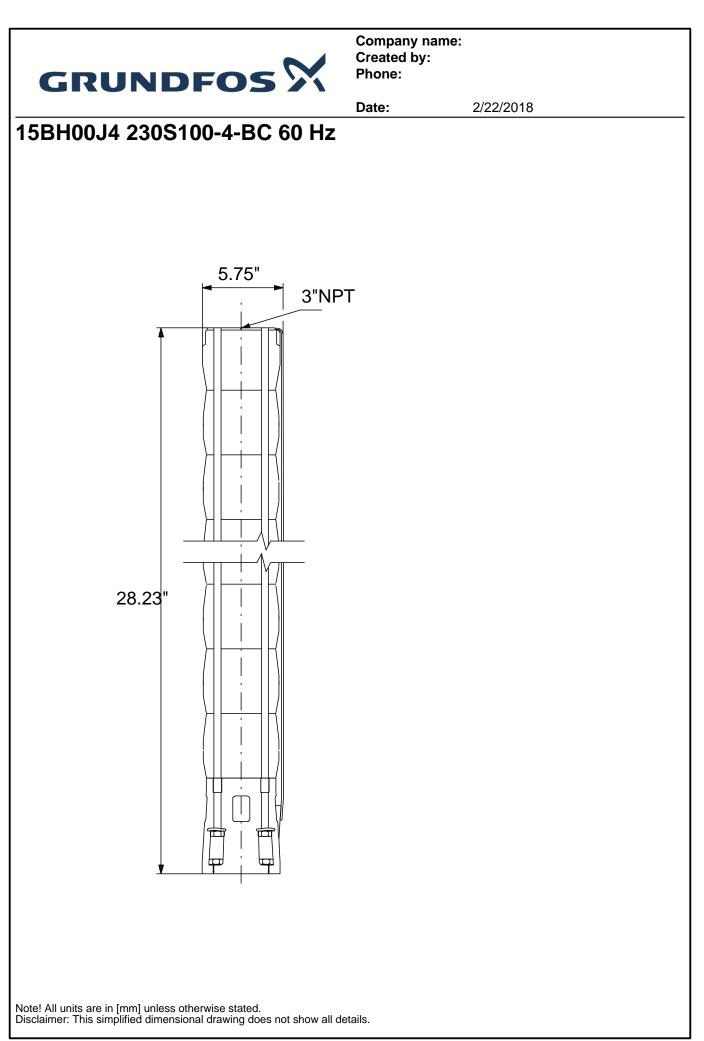

Printed from Grundfos Product Center [2017.09.058]

|                                      |                          | Date:      | 2/22/2018                                   |
|--------------------------------------|--------------------------|------------|---------------------------------------------|
| Description                          | Value                    | H<br>[ft]  | 230S100-4-BC                                |
| General information:                 | 74140                    | - ···      | Q = 243 US gpm                              |
| Product name:                        | 230S100-4-BC             | -          | H = 122.3 ft<br>Pumped liquid = Water       |
| Product No.:                         | 15BH00J4                 | 220 -      | Liquid temperature during operation = 68 °F |
|                                      |                          | 200 - 0 in | Density = 62.29 lb/ft <sup>3</sup>          |
| EAN:                                 | 5700393973954            | _          |                                             |
| Technical:                           |                          | 180 -      |                                             |
| Speed for pump data:                 | 3450 rpm                 | 160 -      |                                             |
| Actual calculated flow:              | 243 US gpm               |            |                                             |
| Resulting head of the pump:          | 122.3 ft                 | 140 -      |                                             |
|                                      | 4                        | 100        |                                             |
| Stages:                              |                          | 120 -      |                                             |
| Impeller reduc.:                     | BC                       | 100 -      |                                             |
| Curve tolerance:                     | ISO9906:2012 3B          |            |                                             |
| Model:                               | B                        | 80 -       |                                             |
| Valve:                               | YES                      | 60 -       |                                             |
| <b></b>                              |                          |            |                                             |
| Materials:                           | Otainlana at l           | 40 -       |                                             |
| Pump:                                | Stainless steel          | 20 -       |                                             |
|                                      | EN 1.4301                |            |                                             |
|                                      | AISI 304                 | 0 86%%     | Eff pump = 67.1 %                           |
| Impeller:                            | Stainless steel          | 0 50       | 0 100 150 200 250 Q [US gpm]                |
|                                      | EN 1.4301                | P2<br>[HP] |                                             |
|                                      | AISI 304                 | _r         |                                             |
| Installation:                        |                          | 10-        | 50                                          |
|                                      |                          | -          |                                             |
| Pump outlet:                         | 3"NPT                    | 8-         | -40                                         |
| Motor diameter:                      | 4 inch                   | 6 -        | - 30                                        |
| Liquid:                              |                          | 4 -        | - 20                                        |
| Pumped liquid:                       | Water                    |            |                                             |
| Maximum liquid temperature:          | 104 °F                   | 2 -        | P2 = 11.18 HP                               |
| Liquid temperature during operation: | 68 °F                    |            | NPSH = 17.59 ft                             |
| Density:                             | 62.29 lb/ft <sup>3</sup> | 0          |                                             |
| 2 onlong.                            | 02.20 10/10              |            |                                             |
| Electrical data:                     |                          |            |                                             |
| Applic. motor:                       | GRUNDFOS                 |            |                                             |
| Rated power - P2:                    | 10 HP                    |            | 5.75"<br>3"NPT                              |
| Power (P2) required by pump:         | 10 HP                    |            |                                             |
| Start. method:                       | direct-on-line           | - 7        |                                             |
|                                      |                          |            |                                             |
| Others:                              |                          |            |                                             |
| ErP status:                          | EuP Standalone/Prod.     |            |                                             |
| Net weight:                          | 30.4 lb                  |            |                                             |
| Gross weight:                        | 36.2 lb                  |            |                                             |
| Shipping volume:                     | 1.13 ft <sup>3</sup>     |            | │ )┤┝─┼─┤├{║                                |
| Sales region:                        | Namreg                   |            |                                             |
|                                      |                          |            |                                             |
|                                      |                          | 28.23      |                                             |
|                                      |                          |            |                                             |
|                                      |                          |            |                                             |
|                                      |                          |            |                                             |
|                                      |                          |            |                                             |
|                                      |                          |            |                                             |
|                                      |                          |            |                                             |