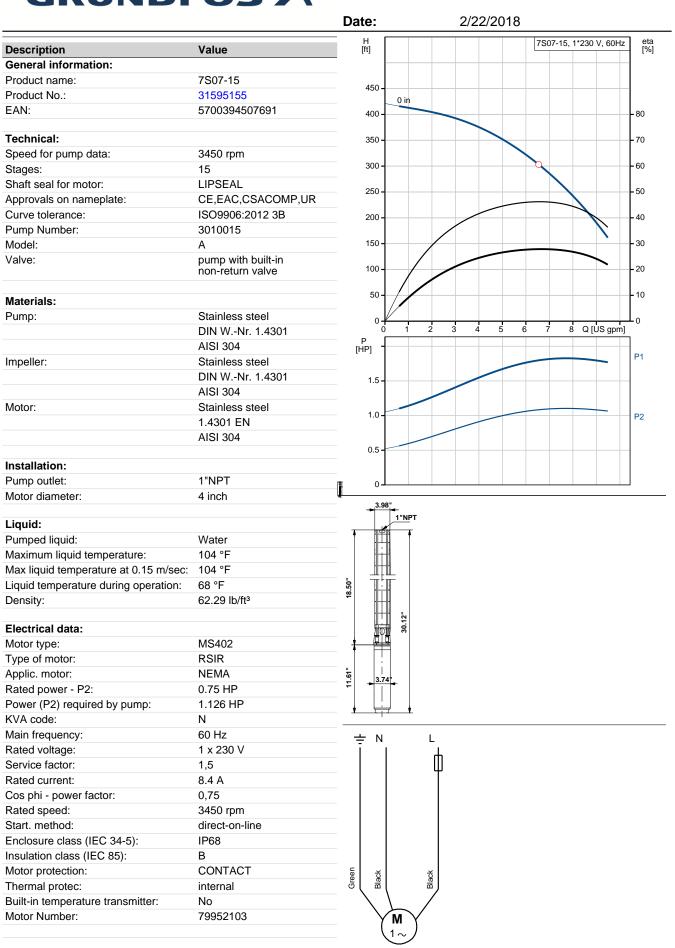

## Technical:

| Speed for pump data:<br>Shaft seal for motor:<br>Approvals on nameplate:<br>Curve tolerance: | 3450 rpm<br>LIPSEAL<br>CE,EAC,CSACOMP,UR<br>ISO9906:2012 3B |
|----------------------------------------------------------------------------------------------|-------------------------------------------------------------|
| Materials:                                                                                   |                                                             |
| Pump:                                                                                        | Stainless steel                                             |
|                                                                                              | DIN WNr. 1.4301                                             |
| Impeller:                                                                                    | AISI 304<br>Stainless steel                                 |
|                                                                                              | DIN WNr. 1.4301                                             |
|                                                                                              | AISI 304                                                    |
| Motor:                                                                                       | Stainless steel                                             |
|                                                                                              | 1.4301 EN                                                   |
|                                                                                              | AISI 304                                                    |
| Installation:                                                                                |                                                             |
| Pump outlet:                                                                                 | 1"NPT                                                       |
| Motor diameter:                                                                              | 4 inch                                                      |
| Electrical data:                                                                             |                                                             |
| Motor type:                                                                                  | MS402                                                       |
|                                                                                              |                                                             |

Date:

2/22/2018

| Type of motor:               | RSIR                        |
|------------------------------|-----------------------------|
| Rated power - P2:            | 0.75 HP                     |
| Power (P2) required by pump: | 1.126 HP                    |
| Main frequency:              | 60 Hz                       |
| Rated voltage:               | 1 x 230 V                   |
| Service factor:              | 1,5                         |
| Rated current:               | 8.4 A                       |
| Cos phi - power factor:      | 0,75                        |
| Rated speed:                 | 3450 rpm                    |
| Start. method:               | direct-on-line              |
| Enclosure class (IEC 34-5):  | IP68                        |
| •                            | direct-on-line<br>IP68<br>B |

# Others:

| Net weight:   | 29.8 lb |
|---------------|---------|
| Gross weight: | 33.1 lb |

Date: 2/22/2018 Position Count | Description 7S07-15 1 Product photo could vary from the actual product Product No.: 31595155 Multi-stage submersible pump for raw water supply, groundwater lowering and pressure boosting. The pump is suitable for pumping clean, thin, non-agressive liquids without solid particles or fibers. The pump is made entirely of Stainless steel DIN W.-Nr. DIN W.-Nr. 1.4301 and suitable for horizontal and vertical installation. The pump is fitted with a built-in non-return valve. The motor is a 1-phase motor of the canned type with a sand shield, liquid-lubricated bearings and pressure-equalizing diaphragm. Liquid: Pumped liquid: Water Maximum liquid temperature: 104 °F Max liquid temperature at 0.15 m/sec: 104 °F Liquid temperature during operation: 68 °F Density: 62.29 lb/ft3 **Technical:** Speed for pump data: 3450 rpm Shaft seal for motor: LIPSEAL Approvals on nameplate: CE,EAC,CSACOMP,UR Curve tolerance: ISO9906:2012 3B Materials: Stainless steel Pump: DIN W.-Nr. 1.4301 AISI 304 Stainless steel Impeller: DIN W.-Nr. 1.4301 AISI 304 Motor: Stainless steel 1.4301 EN AISI 304 Installation: Pump outlet: 1"NPT Motor diameter: 4 inch Electrical data: Motor type: MS402 Type of motor: RSIR

0.75 HP

Rated power - P2:

|          |       |                                                                                                                        | Date:                                           | 2/22/2018 |
|----------|-------|------------------------------------------------------------------------------------------------------------------------|-------------------------------------------------|-----------|
| Position | Count | Description                                                                                                            |                                                 |           |
|          |       | Power (P2) required by pump:<br>Main frequency:<br>Rated voltage:<br>Service factor:<br>Rated current:                 | 1.126 HP<br>60 Hz<br>1 x 230 V<br>1,5<br>8.4 A  |           |
|          |       | Cos phi - power factor:<br>Rated speed:<br>Start. method:<br>Enclosure class (IEC 34-5):<br>Insulation class (IEC 85): | 0,75<br>3450 rpm<br>direct-on-line<br>IP68<br>B |           |
|          |       | Built-in temperature transmitter:                                                                                      |                                                 |           |
|          |       | Others:<br>Net weight:<br>Gross weight:                                                                                | 29.8 lb<br>33.1 lb                              |           |
|          |       |                                                                                                                        |                                                 |           |
|          |       |                                                                                                                        |                                                 |           |
|          |       |                                                                                                                        |                                                 |           |
|          |       |                                                                                                                        |                                                 |           |
|          |       |                                                                                                                        |                                                 |           |
|          |       |                                                                                                                        |                                                 |           |
|          |       |                                                                                                                        |                                                 |           |
|          |       |                                                                                                                        |                                                 |           |
|          |       |                                                                                                                        |                                                 |           |
|          |       |                                                                                                                        |                                                 |           |
|          |       |                                                                                                                        |                                                 |           |
|          |       |                                                                                                                        |                                                 |           |