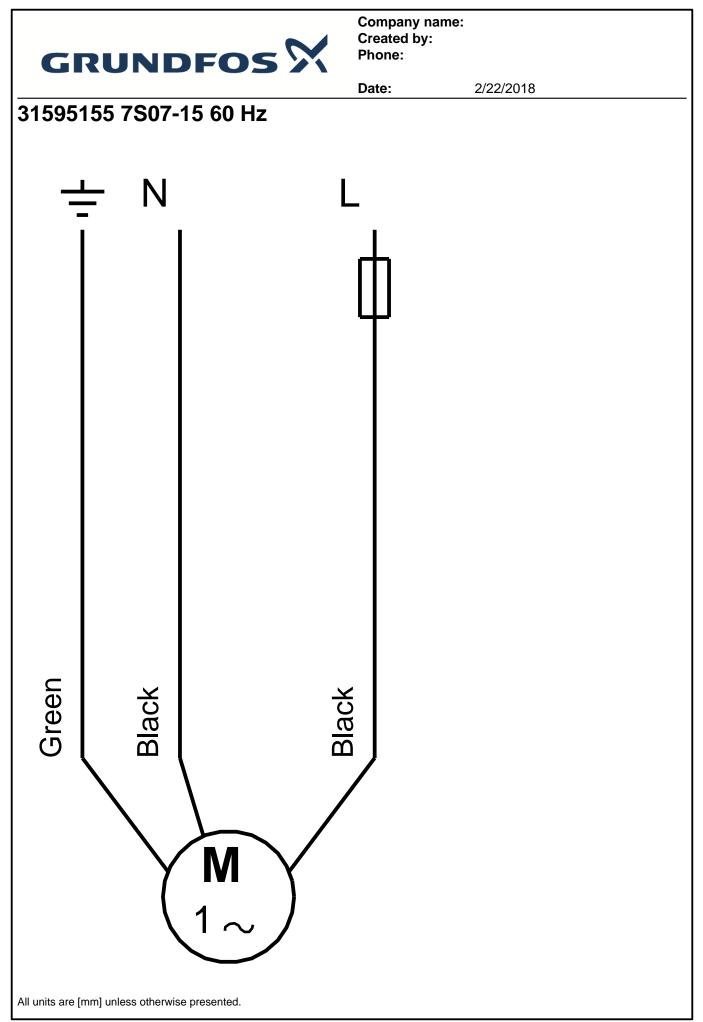

Date:

2/22/2018

| Type of motor:               | RSIR                        |
|------------------------------|-----------------------------|
| Rated power - P2:            | 0.75 HP                     |
| Power (P2) required by pump: | 1.126 HP                    |
| Main frequency:              | 60 Hz                       |
| Rated voltage:               | 1 x 230 V                   |
| Service factor:              | 1,5                         |
| Rated current:               | 8.4 A                       |
| Cos phi - power factor:      | 0,75                        |
| Rated speed:                 | 3450 rpm                    |
| Start. method:               | direct-on-line              |
| Enclosure class (IEC 34-5):  | IP68                        |
| •                            | direct-on-line<br>IP68<br>B |

# Others:

| Net weight:   | 29.8 lb |
|---------------|---------|
| Gross weight: | 33.1 lb |

Date: 2/22/2018 Position Count | Description 7S07-15 1 Product photo could vary from the actual product Product No.: 31595155 Multi-stage submersible pump for raw water supply, groundwater lowering and pressure boosting. The pump is suitable for pumping clean, thin, non-agressive liquids without solid particles or fibers. The pump is made entirely of Stainless steel DIN W.-Nr. DIN W.-Nr. 1.4301 and suitable for horizontal and vertical installation. The pump is fitted with a built-in non-return valve. The motor is a 1-phase motor of the canned type with a sand shield, liquid-lubricated bearings and pressure-equalizing diaphragm. Liquid: Pumped liquid: Water Maximum liquid temperature: 104 °F Max liquid temperature at 0.15 m/sec: 104 °F Liquid temperature during operation: 68 °F Density: 62.29 lb/ft3 **Technical:** Speed for pump data: 3450 rpm Shaft seal for motor: LIPSEAL Approvals on nameplate: CE,EAC,CSACOMP,UR Curve tolerance: ISO9906:2012 3B Materials: Stainless steel Pump: DIN W.-Nr. 1.4301 AISI 304 Stainless steel Impeller: DIN W.-Nr. 1.4301 AISI 304 Motor: Stainless steel 1.4301 EN AISI 304 Installation: Pump outlet: 1"NPT Motor diameter: 4 inch Electrical data: Motor type: MS402 Type of motor: RSIR

0.75 HP

Rated power - P2:

|          |       |                                                                                                                        | Date:                                           | 2/22/2018 |
|----------|-------|------------------------------------------------------------------------------------------------------------------------|-------------------------------------------------|-----------|
| Position | Count | Description                                                                                                            |                                                 |           |
|          |       | Power (P2) required by pump:<br>Main frequency:<br>Rated voltage:<br>Service factor:<br>Rated current:                 | 1.126 HP<br>60 Hz<br>1 x 230 V<br>1,5<br>8.4 A  |           |
|          |       | Cos phi - power factor:<br>Rated speed:<br>Start. method:<br>Enclosure class (IEC 34-5):<br>Insulation class (IEC 85): | 0,75<br>3450 rpm<br>direct-on-line<br>IP68<br>B |           |
|          |       | Built-in temperature transmitter:                                                                                      |                                                 |           |
|          |       | Others:<br>Net weight:<br>Gross weight:                                                                                | 29.8 lb<br>33.1 lb                              |           |
|          |       |                                                                                                                        |                                                 |           |
|          |       |                                                                                                                        |                                                 |           |
|          |       |                                                                                                                        |                                                 |           |
|          |       |                                                                                                                        |                                                 |           |
|          |       |                                                                                                                        |                                                 |           |
|          |       |                                                                                                                        |                                                 |           |
|          |       |                                                                                                                        |                                                 |           |
|          |       |                                                                                                                        |                                                 |           |
|          |       |                                                                                                                        |                                                 |           |
|          |       |                                                                                                                        |                                                 |           |
|          |       |                                                                                                                        |                                                 |           |
|          |       |                                                                                                                        |                                                 |           |