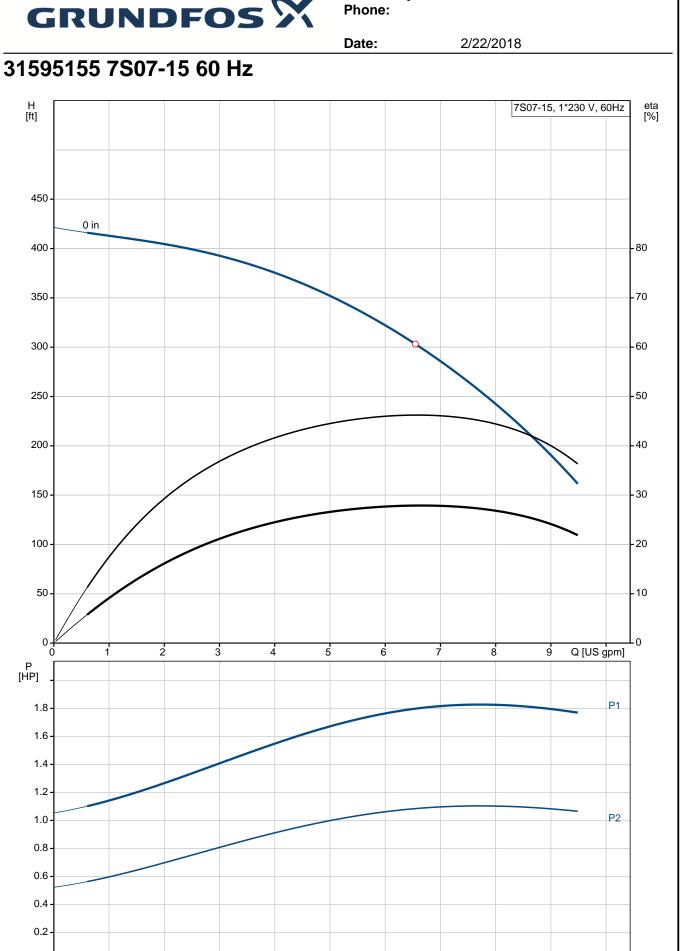

#### Product No.: 31595155 7807-15

Multi-stage submersible pump for raw water supply, groundwater lowering and pressure boosting. The pump is suitable for pumping clean, thin, non-agressive liquids without solid particles or fibers.

## Technical:

| Speed for pump data:<br>Shaft seal for motor:<br>Approvals on nameplate:<br>Curve tolerance: | 3450 rpm<br>LIPSEAL<br>CE,EAC,CSACOMP,UR<br>ISO9906:2012 3B |
|----------------------------------------------------------------------------------------------|-------------------------------------------------------------|
| Materials:                                                                                   |                                                             |
| Pump:                                                                                        | Stainless steel                                             |
|                                                                                              | DIN WNr. 1.4301                                             |
| Impeller:                                                                                    | AISI 304<br>Stainless steel                                 |
|                                                                                              | DIN WNr. 1.4301                                             |
|                                                                                              | AISI 304                                                    |
| Motor:                                                                                       | Stainless steel                                             |
|                                                                                              | 1.4301 EN                                                   |
|                                                                                              | AISI 304                                                    |
| Installation:                                                                                |                                                             |
| Pump outlet:                                                                                 | 1"NPT                                                       |
| Motor diameter:                                                                              | 4 inch                                                      |
| Electrical data:                                                                             |                                                             |
| Motor type:                                                                                  | MS402                                                       |
|                                                                                              |                                                             |

Date:

2/22/2018

| Type of motor:               | RSIR                        |
|------------------------------|-----------------------------|
| Rated power - P2:            | 0.75 HP                     |
| Power (P2) required by pump: | 1.126 HP                    |
| Main frequency:              | 60 Hz                       |
| Rated voltage:               | 1 x 230 V                   |
| Service factor:              | 1,5                         |
| Rated current:               | 8.4 A                       |
| Cos phi - power factor:      | 0,75                        |
| Rated speed:                 | 3450 rpm                    |
| Start. method:               | direct-on-line              |
| Enclosure class (IEC 34-5):  | IP68                        |
| •                            | direct-on-line<br>IP68<br>B |

# Others:

| Net weight:   | 29.8 lb |
|---------------|---------|
| Gross weight: | 33.1 lb |

Date: 2/22/2018 Position Count | Description 7S07-15 1 Product photo could vary from the actual product Product No.: 31595155 Multi-stage submersible pump for raw water supply, groundwater lowering and pressure boosting. The pump is suitable for pumping clean, thin, non-agressive liquids without solid particles or fibers. The pump is made entirely of Stainless steel DIN W.-Nr. DIN W.-Nr. 1.4301 and suitable for horizontal and vertical installation. The pump is fitted with a built-in non-return valve. The motor is a 1-phase motor of the canned type with a sand shield, liquid-lubricated bearings and pressure-equalizing diaphragm. Liquid: Pumped liquid: Water Maximum liquid temperature: 104 °F Max liquid temperature at 0.15 m/sec: 104 °F Liquid temperature during operation: 68 °F Density: 62.29 lb/ft3 **Technical:** Speed for pump data: 3450 rpm Shaft seal for motor: LIPSEAL Approvals on nameplate: CE,EAC,CSACOMP,UR Curve tolerance: ISO9906:2012 3B Materials: Stainless steel Pump: DIN W.-Nr. 1.4301 AISI 304 Stainless steel Impeller: DIN W.-Nr. 1.4301 AISI 304 Motor: Stainless steel 1.4301 EN AISI 304 Installation: Pump outlet: 1"NPT Motor diameter: 4 inch Electrical data: Motor type: MS402 Type of motor: RSIR