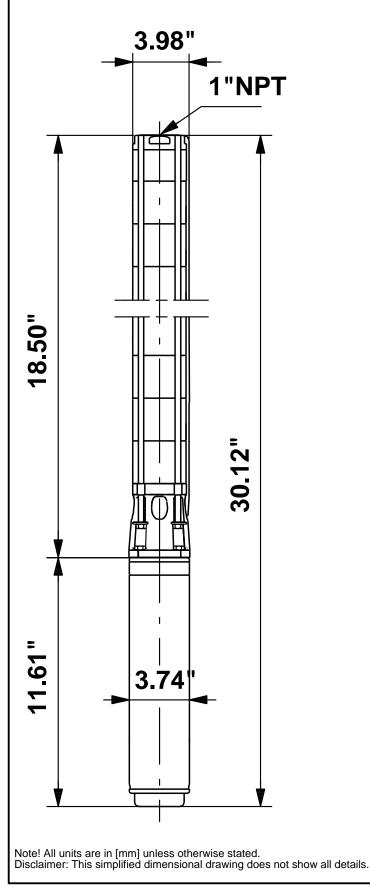

## Technical:

| Speed for pump data:<br>Shaft seal for motor:<br>Approvals on nameplate:<br>Curve tolerance: | 3450 rpm<br>LIPSEAL<br>CE,EAC,CSACOMP,UR<br>ISO9906:2012 3B |
|----------------------------------------------------------------------------------------------|-------------------------------------------------------------|
| Materials:                                                                                   |                                                             |
| Pump:                                                                                        | Stainless steel                                             |
|                                                                                              | DIN WNr. 1.4301                                             |
| Impeller:                                                                                    | AISI 304<br>Stainless steel                                 |
|                                                                                              | DIN WNr. 1.4301                                             |
|                                                                                              | AISI 304                                                    |
| Motor:                                                                                       | Stainless steel                                             |
|                                                                                              | 1.4301 EN                                                   |
|                                                                                              | AISI 304                                                    |
| Installation:                                                                                |                                                             |
| Pump outlet:                                                                                 | 1"NPT                                                       |
| Motor diameter:                                                                              | 4 inch                                                      |
| Electrical data:                                                                             |                                                             |
| Motor type:                                                                                  | MS402                                                       |
|                                                                                              |                                                             |