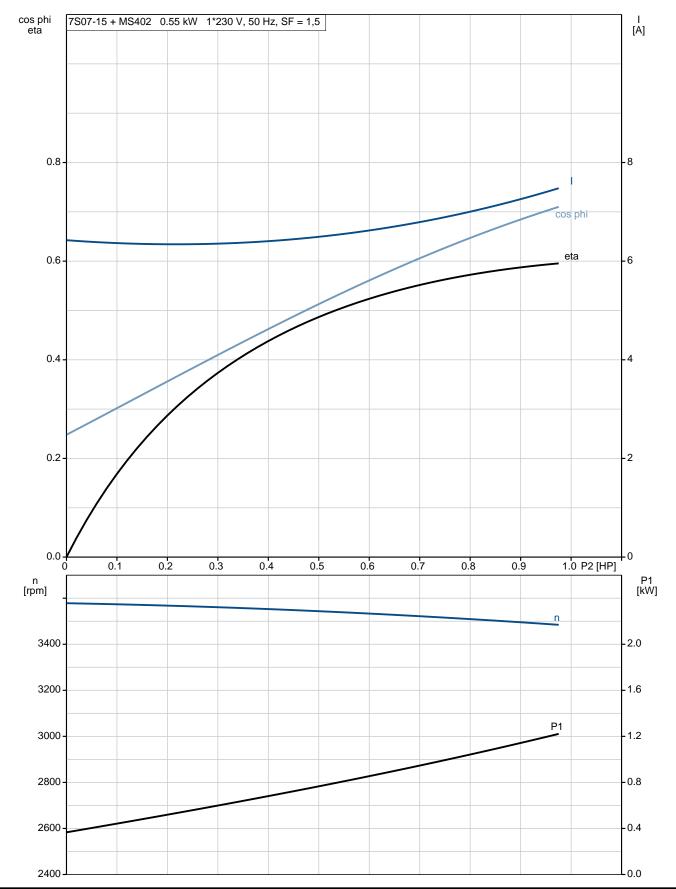

## Technical:

| Speed for pump data:<br>Shaft seal for motor:<br>Approvals on nameplate:<br>Curve tolerance: | 3450 rpm<br>LIPSEAL<br>CE,EAC,CSACOMP,UR<br>ISO9906:2012 3B |
|----------------------------------------------------------------------------------------------|-------------------------------------------------------------|
| Materials:                                                                                   |                                                             |
| Pump:                                                                                        | Stainless steel                                             |
|                                                                                              | DIN WNr. 1.4301                                             |
| Impeller:                                                                                    | AISI 304<br>Stainless steel                                 |
|                                                                                              | DIN WNr. 1.4301                                             |
|                                                                                              | AISI 304                                                    |
| Motor:                                                                                       | Stainless steel                                             |
|                                                                                              | 1.4301 EN                                                   |
|                                                                                              | AISI 304                                                    |
| Installation:                                                                                |                                                             |
| Pump outlet:                                                                                 | 1"NPT                                                       |
| Motor diameter:                                                                              | 4 inch                                                      |
| Electrical data:                                                                             |                                                             |
| Motor type:                                                                                  | MS402                                                       |
|                                                                                              |                                                             |

Date:

2/22/2018

| Type of motor:               | RSIR                        |
|------------------------------|-----------------------------|
| Rated power - P2:            | 0.75 HP                     |
| Power (P2) required by pump: | 1.126 HP                    |
| Main frequency:              | 60 Hz                       |
| Rated voltage:               | 1 x 230 V                   |
| Service factor:              | 1,5                         |
| Rated current:               | 8.4 A                       |
| Cos phi - power factor:      | 0,75                        |
| Rated speed:                 | 3450 rpm                    |
| Start. method:               | direct-on-line              |
| Enclosure class (IEC 34-5):  | IP68                        |
| •                            | direct-on-line<br>IP68<br>B |

# Others:

| Net weight:   | 29.8 lb |
|---------------|---------|
| Gross weight: | 33.1 lb |

Date: 2/22/2018 Position Count | Description 7S07-15 1 Product photo could vary from the actual product Product No.: 31595155 Multi-stage submersible pump for raw water supply, groundwater lowering and pressure boosting. The pump is suitable for pumping clean, thin, non-agressive liquids without solid particles or fibers. The pump is made entirely of Stainless steel DIN W.-Nr. DIN W.-Nr. 1.4301 and suitable for horizontal and vertical installation. The pump is fitted with a built-in non-return valve. The motor is a 1-phase motor of the canned type with a sand shield, liquid-lubricated bearings and pressure-equalizing diaphragm. Liquid: Pumped liquid: Water Maximum liquid temperature: 104 °F Max liquid temperature at 0.15 m/sec: 104 °F Liquid temperature during operation: 68 °F Density: 62.29 lb/ft3 **Technical:** Speed for pump data: 3450 rpm Shaft seal for motor: LIPSEAL Approvals on nameplate: CE,EAC,CSACOMP,UR Curve tolerance: ISO9906:2012 3B Materials: Stainless steel Pump: DIN W.-Nr. 1.4301 AISI 304 Stainless steel Impeller: DIN W.-Nr. 1.4301 AISI 304 Motor: Stainless steel 1.4301 EN AISI 304 Installation: Pump outlet: 1"NPT Motor diameter: 4 inch Electrical data: Motor type: MS402 Type of motor: RSIR

0.75 HP

Rated power - P2:

|          |       |                                                                                                                        | Date:                                           | 2/22/2018 |
|----------|-------|------------------------------------------------------------------------------------------------------------------------|-------------------------------------------------|-----------|
| Position | Count | Description                                                                                                            |                                                 |           |
|          |       | Power (P2) required by pump:<br>Main frequency:<br>Rated voltage:<br>Service factor:<br>Rated current:                 | 1.126 HP<br>60 Hz<br>1 x 230 V<br>1,5<br>8.4 A  |           |
|          |       | Cos phi - power factor:<br>Rated speed:<br>Start. method:<br>Enclosure class (IEC 34-5):<br>Insulation class (IEC 85): | 0,75<br>3450 rpm<br>direct-on-line<br>IP68<br>B |           |
|          |       | Built-in temperature transmitter:                                                                                      |                                                 |           |
|          |       | Others:<br>Net weight:<br>Gross weight:                                                                                | 29.8 lb<br>33.1 lb                              |           |
|          |       |                                                                                                                        |                                                 |           |
|          |       |                                                                                                                        |                                                 |           |
|          |       |                                                                                                                        |                                                 |           |
|          |       |                                                                                                                        |                                                 |           |
|          |       |                                                                                                                        |                                                 |           |
|          |       |                                                                                                                        |                                                 |           |
|          |       |                                                                                                                        |                                                 |           |
|          |       |                                                                                                                        |                                                 |           |
|          |       |                                                                                                                        |                                                 |           |
|          |       |                                                                                                                        |                                                 |           |
|          |       |                                                                                                                        |                                                 |           |
|          |       |                                                                                                                        |                                                 |           |