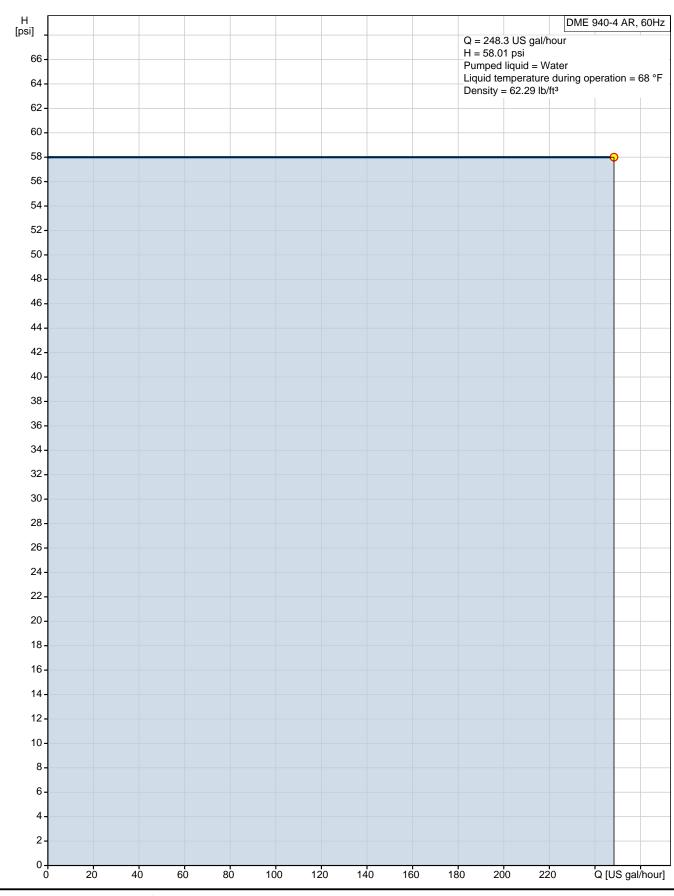

## 96529155 DME 940-4 AR 60 Hz

Printed from Grundfos Product Center [2019.02.002]

|                              |                                                                  | Date:                                                                     |                                           | 4/11/2019 |                        |                          |        |             |       |
|------------------------------|------------------------------------------------------------------|---------------------------------------------------------------------------|-------------------------------------------|-----------|------------------------|--------------------------|--------|-------------|-------|
| Description                  | Value                                                            | H<br>[psi]                                                                |                                           |           |                        |                          | DME 94 | 40-4 AR, 6  | 30Hz  |
| General information:         |                                                                  | 65 -                                                                      |                                           |           |                        | US gal/hou               | ur     |             |       |
| Product name:                | DME 940-4 AR                                                     | -                                                                         |                                           |           | H = 58.01<br>Pumped li | quid = Wat               | er     |             |       |
| Product No.:                 | 96529155                                                         | 60 -                                                                      |                                           |           | Liquid terr            | perature d               |        | ration = 68 | 8 °F  |
| EAN:                         | 5700397157565                                                    |                                                                           |                                           |           | Density =              | 62.29 lb/ft <sup>3</sup> |        |             | ,     |
| Technical:                   |                                                                  |                                                                           |                                           |           |                        |                          |        | Ý           |       |
| Max. capacity:               | 248.3 US gal/hour                                                | 55 -                                                                      |                                           |           |                        |                          |        |             |       |
| Approvals on nameplate:      | CSA, CE                                                          | -                                                                         |                                           |           |                        |                          |        |             |       |
| Anti-cavitation:             | function integrated                                              | 50 -                                                                      |                                           |           |                        |                          |        |             |       |
| Venting valve:               | integrated in pump housing                                       | -                                                                         |                                           |           |                        |                          |        |             |       |
| Valve:                       | Standard                                                         | 45 -                                                                      |                                           |           |                        |                          |        |             |       |
| Materials:                   | Standard                                                         | -                                                                         |                                           |           |                        |                          |        |             |       |
| Pump housing:                | Polypropylopo                                                    | 40 -                                                                      |                                           |           |                        |                          |        |             |       |
| Valve ball:                  | Polypropylene<br>Glass                                           | -                                                                         |                                           |           |                        |                          |        |             |       |
| Gasket:                      |                                                                  | 35 -                                                                      |                                           |           |                        |                          |        |             |       |
|                              | FKM                                                              | -                                                                         |                                           |           |                        |                          |        |             |       |
| Installation:                | 50.00                                                            | 30 -                                                                      |                                           |           |                        |                          |        |             |       |
| Maximum operating pressure:  | 58.02 psi                                                        |                                                                           |                                           |           |                        |                          |        |             |       |
| Pump inlet:                  | THREADED NPT 1 1/4"                                              | 25 -                                                                      |                                           |           |                        |                          |        |             |       |
| Pump outlet:                 | THREADED NPT 1 1/4"                                              |                                                                           |                                           |           |                        |                          |        |             |       |
| Liquid:                      |                                                                  |                                                                           |                                           |           |                        |                          |        |             |       |
| Pumped liquid:               | Water                                                            | 20 -                                                                      |                                           |           |                        |                          |        |             |       |
| Selected liquid temperature: | 68 °F                                                            | _                                                                         |                                           |           |                        |                          |        |             |       |
| Density:                     | 62.29 lb/ft <sup>3</sup>                                         | <b>1</b> 5                                                                |                                           |           |                        |                          |        |             |       |
| Electrical data:             |                                                                  |                                                                           |                                           |           |                        |                          |        |             |       |
| Main frequency:              | 60 Hz                                                            | 10 -                                                                      |                                           |           |                        |                          |        |             |       |
| Rated voltage:               | 1 x 120 V                                                        |                                                                           |                                           |           |                        |                          |        |             |       |
| Rated current:               | 2.4 A                                                            | 5 -                                                                       |                                           |           |                        |                          |        |             |       |
| Type of cable plug:          | USA,CANADA                                                       | -                                                                         |                                           |           |                        |                          |        |             |       |
| Controls:                    |                                                                  | o <b> </b>                                                                |                                           |           |                        | 1                        |        |             |       |
| Control variant:             | AR                                                               | 0                                                                         | 50                                        | 100       | 15                     | 50                       | 200 C  | ≀[US gal/r  | iour] |
| Control panel:               | Side                                                             |                                                                           |                                           |           |                        |                          |        |             |       |
| Level control:               | input for dual-level sensor or<br>external start/stop integrated |                                                                           |                                           |           |                        |                          |        |             |       |
| Pulse control:               | input for pulse control integrated                               | 9 3/8"                                                                    |                                           |           |                        |                          |        |             |       |
| Batch (puls):                | puls-based batch function                                        | 8 9/16"                                                                   | -                                         | 21 3/8"   |                        | 1                        |        |             |       |
|                              | integrated                                                       |                                                                           | ि विव                                     | ,<br>#    |                        |                          |        |             |       |
| 4-20 mA control:             | input for analog 4-20 mA control integrated                      |                                                                           |                                           |           |                        |                          |        |             |       |
| Capacity limit:              | max. capacity limitation function integrated                     | <sup>∞</sup> <sup>2</sup> <sup>2</sup> <sup>0</sup> <b>0</b> <sup>©</sup> | 246                                       |           |                        |                          |        |             |       |
| Batch (timer):               | timer-based batch function<br>integrated                         | 9 1/16"                                                                   |                                           | 3 3/4"    | 9 11/16"               | 4× Ø 0.275               |        |             |       |
| Other in/output:             | ALARM RELAY                                                      |                                                                           |                                           |           |                        |                          |        |             |       |
| Others:                      |                                                                  |                                                                           |                                           |           |                        |                          |        |             |       |
| Custom tariff no .:          | 8413.50.0050                                                     |                                                                           |                                           |           |                        |                          |        |             |       |
|                              |                                                                  | See Installation and Operating Instructions                               |                                           |           |                        |                          |        |             |       |
|                              |                                                                  | Siehe Montage- und Betriebsanleitung                                      |                                           |           |                        |                          |        |             |       |
|                              |                                                                  |                                                                           |                                           |           |                        |                          |        |             |       |
|                              |                                                                  | Voir Notice                                                               | Voir Notice d'installation et d'entretien |           |                        |                          |        |             |       |
|                              |                                                                  | Se monterings- og driftsinstruktion                                       |                                           |           |                        |                          |        |             |       |