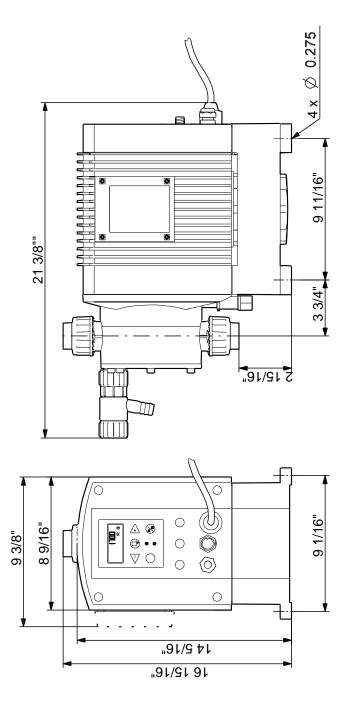

## 96529155 DME 940-4 AR 60 Hz

Note! All units are in [in] unless otherwise stated. Disclaimer: This simplified dimensional drawing does not show all details.

Date:

4/11/2019

## 96529155 DME 940-4 AR 60 Hz

See Installation and Operating Instructions

Siehe Montage- und Betriebsanleitung

Voir Notice d'installation et d'entretien

Se monterings- og driftsinstruktion

All units are [in] unless otherwise presented.