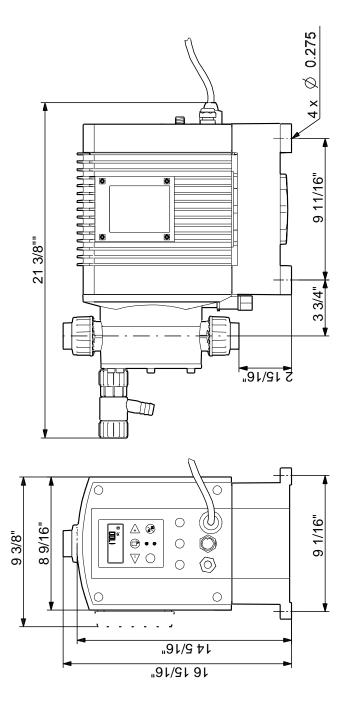

## 96529162 DME 940-4 AR 60 Hz

Note! All units are in [in] unless otherwise stated. Disclaimer: This simplified dimensional drawing does not show all details.

Date:

4/11/2019

## 96529162 DME 940-4 AR 60 Hz

See Installation and Operating Instructions

Siehe Montage- und Betriebsanleitung

Voir Notice d'installation et d'entretien

Se monterings- og driftsinstruktion

All units are [in] unless otherwise presented.