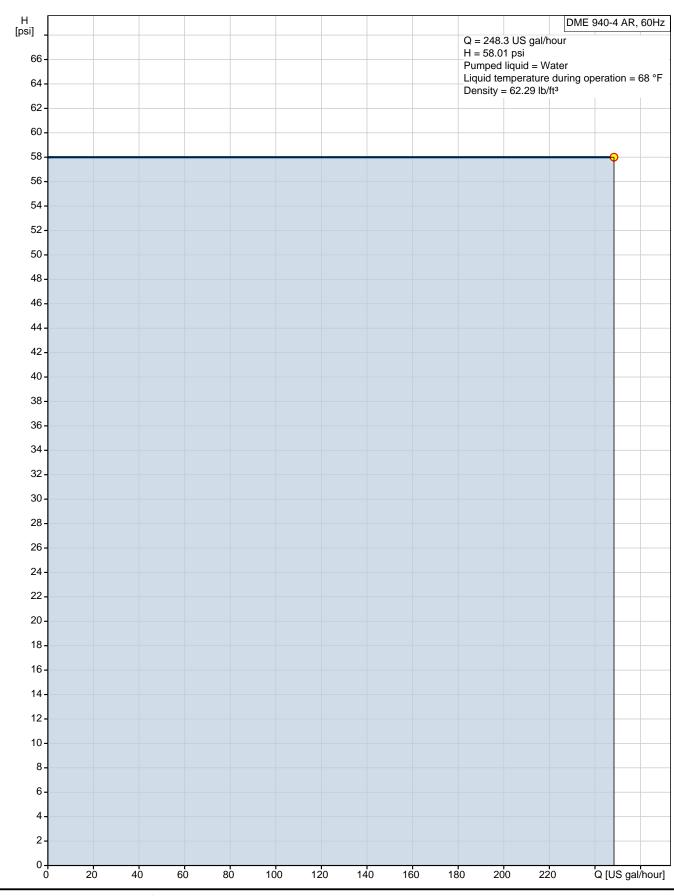

## 96529162 DME 940-4 AR 60 Hz

Printed from Grundfos Product Center [2019.02.002]

|                              |                                                               |                                             |    | 4/11/2019 |        |                       |                       |          |             |
|------------------------------|---------------------------------------------------------------|---------------------------------------------|----|-----------|--------|-----------------------|-----------------------|----------|-------------|
| Description                  | Value                                                         | H<br>[psi]                                  |    |           |        |                       | C                     | ME 940   | -4 AR, 60H  |
| General information:         | Faldo                                                         | 65 -                                        |    |           |        |                       | gal/hour              |          | 1           |
| Product name:                | DME 940-4 AR                                                  |                                             |    |           |        | 8.01 psi<br>ed liquio | d = Water             |          |             |
| Product No.:                 | 96529162                                                      | 60 -                                        |    |           | Liquid | temper                | ature durir           | ng opera | tion = 68 ° |
| EAN:                         | 5700397157725                                                 | 00-                                         |    |           | Dens   | ity = 62.             | 29 lb/ft <sup>3</sup> |          |             |
| Technical:                   | 3700337137723                                                 |                                             |    |           |        |                       |                       |          | Ϋ́          |
| Max. capacity:               | 248.3 US gal/hour                                             | 55 -                                        |    |           |        |                       |                       |          |             |
| Approvals on nameplate:      | CSA, CE                                                       |                                             |    |           |        |                       |                       |          |             |
| Anti-cavitation:             | function integrated                                           | 50 -                                        |    |           |        |                       |                       |          |             |
|                              | No                                                            |                                             |    |           |        |                       |                       |          |             |
| Venting valve:<br>Valve:     | Standard                                                      | 45 -                                        |    |           |        |                       |                       |          |             |
|                              | Standard                                                      |                                             |    |           |        |                       |                       |          |             |
| Materials:                   | 0                                                             | 40 -                                        |    |           |        |                       |                       |          |             |
| Pump housing:                | Stainless steel 1.4401                                        |                                             |    |           |        |                       |                       |          |             |
| Valve ball:                  | Stainless steel 1.4401                                        | 35 -                                        |    |           |        |                       |                       |          |             |
| Gasket:                      | FKM                                                           |                                             |    |           |        |                       |                       |          |             |
| Installation:                |                                                               | 20                                          |    |           |        |                       |                       |          |             |
| Maximum operating pressure:  | 58.02 psi                                                     | 30 -                                        |    |           |        |                       |                       |          |             |
| Pump inlet:                  | THREADED NPT 1 1/4"                                           |                                             |    |           |        |                       |                       |          |             |
| Pump outlet:                 | THREADED NPT 1 1/4"                                           | 25 -                                        |    |           |        |                       |                       |          |             |
| Liquid:                      |                                                               |                                             |    |           |        |                       |                       |          |             |
| Pumped liquid:               | Water                                                         | 20 -                                        |    |           |        |                       |                       |          |             |
| Selected liquid temperature: | 68 °F                                                         |                                             |    |           |        |                       |                       |          |             |
| Density:                     | 62.29 lb/ft <sup>3</sup>                                      | <b>1</b> 5-                                 |    |           |        |                       |                       |          |             |
| Electrical data:             |                                                               |                                             |    |           |        |                       |                       |          |             |
| Main frequency:              | 60 Hz                                                         | 10-                                         |    |           |        |                       |                       |          |             |
| Rated voltage:               | 1 x 120 V                                                     |                                             |    |           |        |                       |                       |          |             |
| Rated current:               | 2.4 A                                                         | 5-                                          |    |           |        |                       |                       |          |             |
| Type of cable plug:          | USA,CANADA                                                    | , U                                         |    |           |        |                       |                       |          |             |
| Controls:                    |                                                               |                                             |    |           |        |                       |                       |          |             |
| Control variant:             | AR                                                            | 0                                           | 50 | )         | 100    | 150                   | 2                     | 00 Q[    | JS gal/hou  |
| Control panel:               | Side                                                          |                                             |    |           |        |                       |                       |          |             |
| Level control:               | input for dual-level sensor or external start/stop integrated |                                             |    |           |        |                       |                       |          |             |
| Pulse control:               | input for pulse control integrated                            |                                             |    |           |        |                       |                       |          |             |
| Batch (puls):                | puls-based batch function<br>integrated                       |                                             |    |           |        |                       |                       |          |             |
| 4-20 mA control:             | input for analog 4-20 mA control integrated                   |                                             |    |           |        |                       |                       |          |             |
| Capacity limit:              | max. capacity limitation function integrated                  |                                             |    |           |        |                       |                       |          |             |
| Batch (timer):               | timer-based batch function integrated                         |                                             |    |           |        |                       |                       |          |             |
| Other in/output:             | ALARM RELAY                                                   |                                             |    |           |        |                       |                       |          |             |
| Others:                      |                                                               |                                             |    |           |        |                       |                       |          |             |
| Custom tariff no.:           | 8413.50.0050                                                  |                                             |    |           |        |                       |                       |          |             |
|                              | 0110.00.0000                                                  |                                             |    |           |        |                       |                       |          |             |
|                              |                                                               | See Installation and Operating Instructions |    |           |        |                       |                       |          |             |
|                              |                                                               | Siehe Montage- und Betriebsanleitung        |    |           |        |                       |                       |          |             |
|                              |                                                               | Voir Notice d'installation et d'entretien   |    |           |        |                       |                       |          |             |
|                              |                                                               | Se monterings- og driftsinstruktion         |    |           |        |                       |                       |          |             |