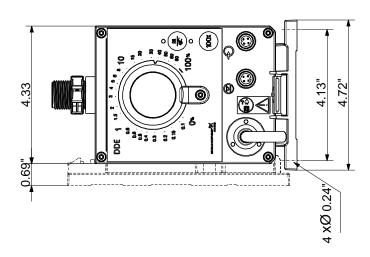

The click-stop mounting plate allows installation in three different positions without using any additional accessories. The dosing flow can be adjusted by means of an adjustment knob on a logarithmical scale from 0.1-100%.

#### Operation modes:

- Manual dosing from 0.1 to 100%.

#### Other features:

- Mechanical lock to protect the pump against unauthorised access.

Technical:

Type key: DDE 6-10 B-PVC/E/C-X-31U7U7BG

Max. Flow: 1.585 US gal/hour

Min flow: 6.0 ml/h Turn-down ratio: 1:1000