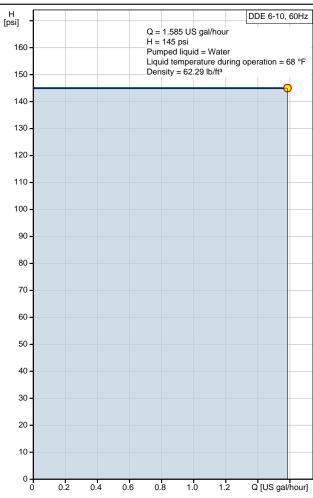

Liquid:

Pumped liquid: Water
Liquid temperature range: 14 .. 113 °F
Selected liquid temperature: 68 °F
Density: 62.29 lb/ft³

Electrical data:

Maximum power input - P1: 19 W Main frequency: 60 Hz

Rated voltage: 1 x 100-240 V Enclosure class (IEC 34-5): IP65 / NEMA 4X