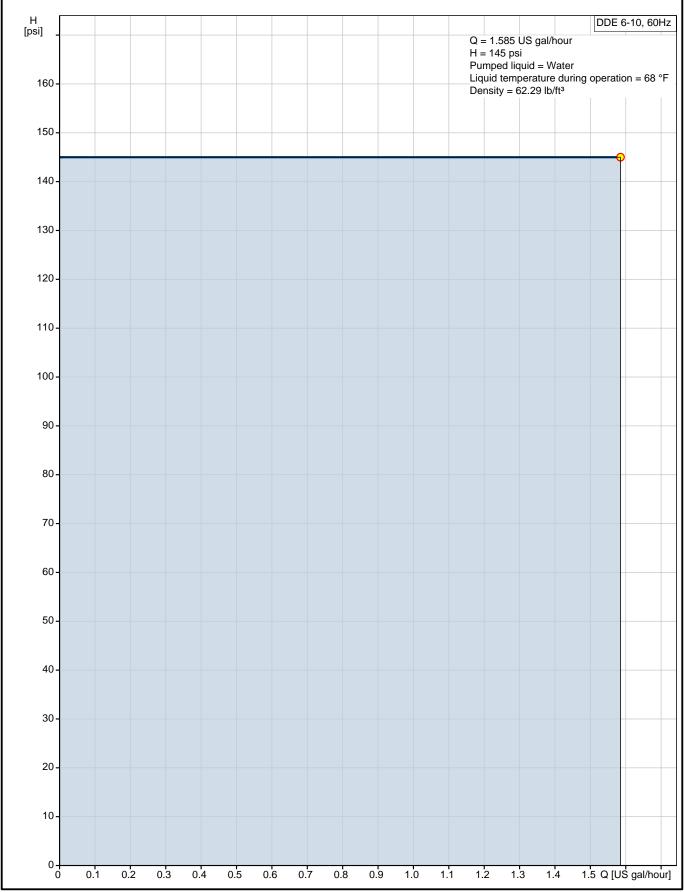

Liquid:

Pumped liquid: Water
Liquid temperature range: 14 .. 113 °F
Selected liquid temperature: 68 °F
Density: 62.29 lb/ft³

Electrical data:

Maximum power input - P1: 19 W Main frequency: 60 Hz

Rated voltage: 1 x 100-240 V Enclosure class (IEC 34-5): IP65 / NEMA 4X