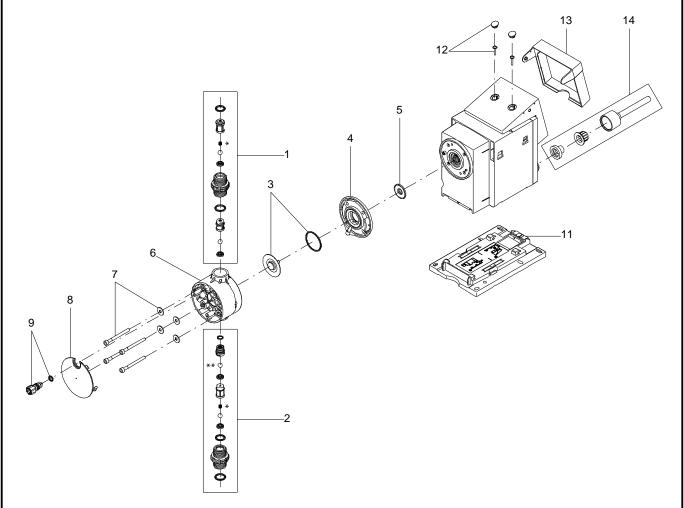

The dosing head is composed of:

- Long lifetime and universal chemical resistant Full-PTFE diaphragm.
- Double ball valves for highest dosing accuracy.
- Deaeration valve for easy start-up.

Materials:

Dosing head: PVC (Polyvinyl chloride)

Valve ball: Ceramic Gasket: EPDM

Installation:

Range of ambient temperature: 32 .. 113 °F Maximum operating pressure: 145.04 psi

Installation set: NO

Installation type: No installation set