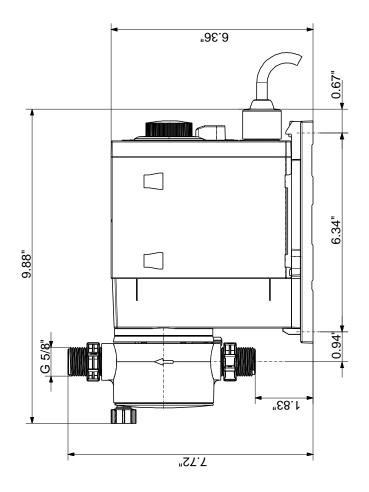

**Date:** 4/11/2019

Count | Description

1

DDE 6-10

Product photo could vary from the actual product

Product No.: 97721059

DDE 6-10 B-PVC/E/C-X-31U7U7BG

The SMART Digital DDE is a compact positive displacement, diaphragm dosing pump with variable-speed drive (stepper motor) and intelligent control electronics with minimum energy consumption. The SMART Digital Dosing series operates at full stroke length to ensure optimum accuracy, priming and suction, even for degassing liquids. The duration of each discharge stroke varies according to the capacity set, resulting in optimum smooth and continuous discharge flow.

**Date:** 4/11/2019

Count | Description

Pump inlet: 0.17x 1/4, 1/4x3/8, 3/8x1/2" Pump outlet: 0.17x 1/4, 1/4x3/8, 3/8x1/2"

Max. Suction lift during operation: 19.7 ft Max. Suction lift during priming: 6.56 ft

Length of cable: 4.92 ft
Type of cable plug: USA, Canada
Inrush current: 25A at 230V for 2ms

**Controls:** 

Control variant: B
Ext. Stop input: NO

Others:

Net weight: 4.41 lb Gross weight: 6.62 lb Custom tariff no.: 8413.50.0050