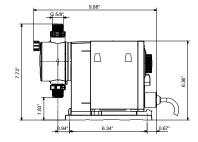

**Date:** 4/11/2019

Count | Description

1

DDE 6-10

Product photo could vary from the actual product

Product No.: 97721059

DDE 6-10 B-PVC/E/C-X-31U7U7BG

The SMART Digital DDE is a compact positive displacement, diaphragm dosing pump with variable-speed drive (stepper motor) and intelligent control electronics with minimum energy consumption. The SMART Digital Dosing series operates at full stroke length to ensure optimum accuracy, priming and suction, even for degassing liquids. The duration of each discharge stroke varies according to the capacity set, resulting in optimum smooth and continuous discharge flow.

**Date:** 4/11/2019

Count | Description

Pump inlet: 0.17x 1/4, 1/4x3/8, 3/8x1/2" Pump outlet: 0.17x 1/4, 1/4x3/8, 3/8x1/2"

Max. Suction lift during operation: 19.7 ft Max. Suction lift during priming: 6.56 ft

Length of cable: 4.92 ft
Type of cable plug: USA, Canada
Inrush current: 25A at 230V for 2ms

**Controls:** 

Control variant: B
Ext. Stop input: NO

Others:

Net weight: 4.41 lb Gross weight: 6.62 lb Custom tariff no.: 8413.50.0050