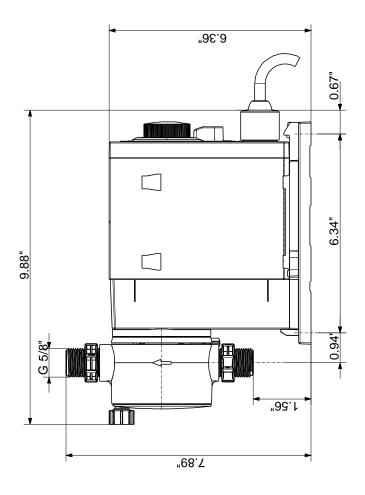

Materials:

Dosing head: PVDF (Polyvinylidene fluoride)

Valve ball: Ceramic Gasket: FKM

Installation:

Range of ambient temperature: 32 .. 113 °F Maximum operating pressure: 58.02 psi Installation set: NO

Installation type: No installation set

**Date:** 4/11/2019

Count | Description

Pump inlet: 0.17x 1/4, 1/4x3/8, 3/8x1/2" Pump outlet: 0.17x 1/4, 1/4x3/8, 3/8x1/2"

Max. Suction lift during operation: 19.7 ft Max. Suction lift during priming: 9.84 ft