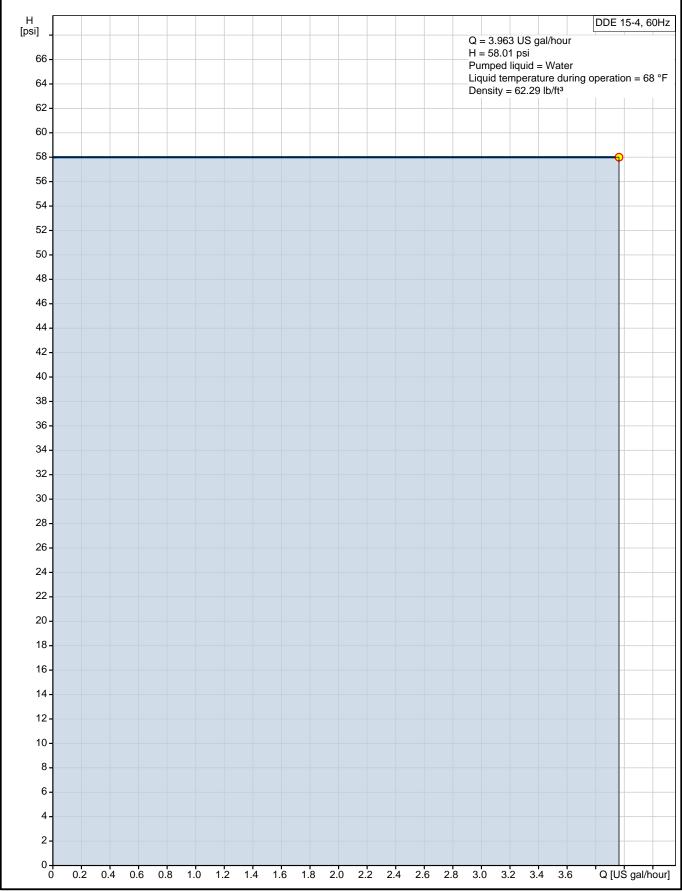

#### Other features:

- Mechanical lock to protect the pump against unauthorised access.

Technical:

Type key: DDE 15-4 B-PV/V/C-X-31U7U7BG

Max. Flow: 3.963 US gal/hour

Min flow: 15.0 ml/h Turn-down ratio: 1:1000

Materials:

Dosing head: PVDF (Polyvinylidene fluoride)

Valve ball: Ceramic Gasket: FKM

Installation:

Range of ambient temperature: 32 .. 113 °F Maximum operating pressure: 58.02 psi Installation set: NO

Installation type: No installation set

Liquid:

Pumped liquid: Water
Liquid temperature range: 14 .. 113 °F
Selected liquid temperature: 68 °F
Density: 62.29 lb/ft³

Electrical data:

Maximum power input - P1: 19 W Main frequency: 60 Hz

Rated voltage: 1 x 100-240 V Enclosure class (IEC 34-5): IP65 / NEMA 4X