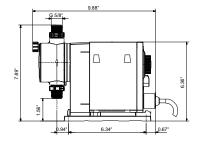

**Date:** 4/11/2019

Count | Description

Pump inlet: 0.17x 1/4, 1/4x3/8, 3/8x1/2" Pump outlet: 0.17x 1/4, 1/4x3/8, 3/8x1/2"

Max. Suction lift during operation: 19.7 ft Max. Suction lift during priming: 9.84 ft

Length of cable: 4.92 ft
Type of cable plug: USA, Canada
Inrush current: 25A at 230V for 2ms

**Controls:** 

Control variant: B
Ext. Stop input: NO

Others:

Net weight: 4.41 lb Gross weight: 6.62 lb Custom tariff no.: 8413.50.0050