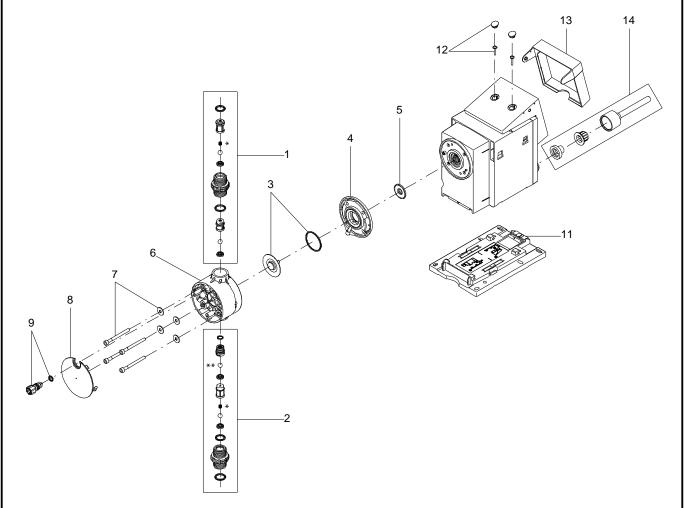

The dosing head is composed of:

- Long lifetime and universal chemical resistant Full-PTFE diaphragm.
- Double ball valves for highest dosing accuracy.
- Deaeration valve for easy start-up.