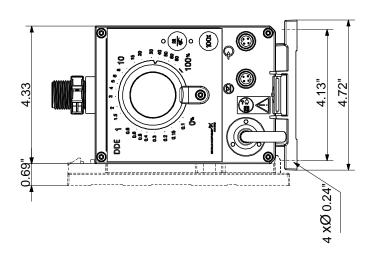

The click-stop mounting plate allows installation in three different positions without using any additional accessories. The dosing flow can be adjusted by means of an adjustment knob on a logarithmical scale from 0.1-100%.

#### Operation modes:

- Manual dosing from 0.1 to 100%.