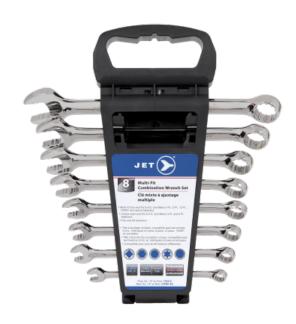

## **COMBINATION WRENCH SET -**CHROME VANADIUM - MULTI-FIT - 8PC Product # 700212 | Model # CWMF-29

Product # **700212** | Model # **CWMF-8S** 

- Multi-fit box end fits S.A.E. and Metric 6 pt. hex and 12 pt. double hex fasteners, as well as 4 pt. Spline and TORX® fasteners
- Patented open end fits S.A.E. and Metric 6 pt. hex and 4 pt. square fasteners
- Permits use on fasteners when box end cannot be slipped over rod or bolt
- Competing open end designs require the user to purchase separate S.A.E. and Metric sets
- 8 PC set fits 63 different sizes and types of fasteners providing unparalleled versatility