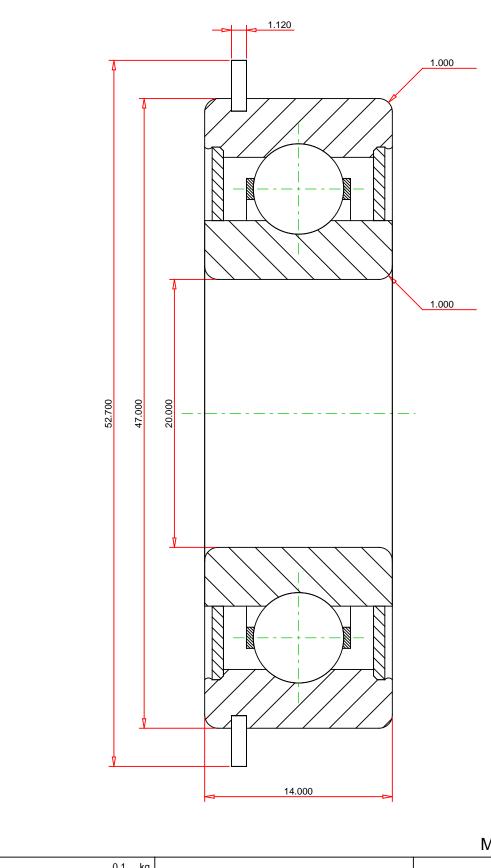

## <u>Specifications</u> | <u>Dimensions</u> | <u>Basic Load Ratings</u> | <u>Factors</u>

| Specifications – |              |                              |  |  |
|------------------|--------------|------------------------------|--|--|
|                  | Clearance    | C3                           |  |  |
|                  | Bore Size d  | 20 mm                        |  |  |
|                  | Features     | Contact Seals With Snap Ring |  |  |
|                  | Bearing Type | Standard DGBB                |  |  |
|                  | Weight       | 0.100 Kg                     |  |  |

| Dir | nensions             |           | - |
|-----|----------------------|-----------|---|
|     | Outside Diameter D   | 47.000 mm |   |
|     | Outside Ring Width B | 14.000 mm |   |
|     |                      |           |   |

| Radius Rs min             | 1.000 mm  |
|---------------------------|-----------|
| Snap Ring Diameter D2 max | 52.700 mm |
| Snap Ring Width f max     | 1.120 mm  |

| Basic Load Ratings - |                          |         |  |  |
|----------------------|--------------------------|---------|--|--|
|                      | Cr - Dynamic Load Rating | 12.8 kN |  |  |
|                      | COr - Static Load Rating | 6.6 kN  |  |  |
|                      |                          |         |  |  |

| Fac | ctors                  |           | - ) |
|-----|------------------------|-----------|-----|
|     | Grease Reference Speed | 15000 rpm |     |
|     | Oil Reference Speed    | 22000 rpm |     |