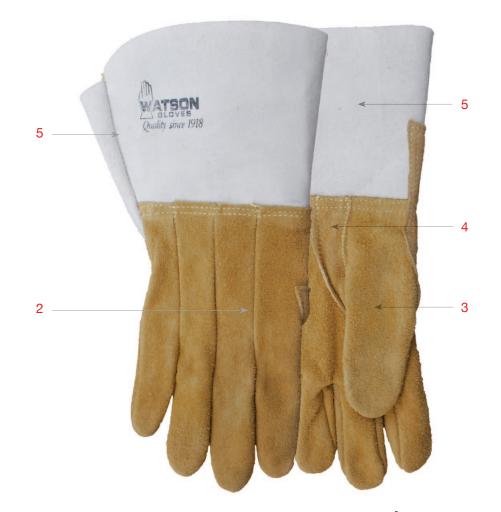

## FEATURES + BENEFITS

- 1 Soft and lightweight cotton fleece lining is comfortable and keeps hands warm in cold conditions
- 2 Durable split-grain elk hide leather offers protection in low heat applications, stitched with Kevlar® thread for strength and durability
- 3 Clute cut with straight thumb design for a flexible and comfortable wear
- 4 Leather reinforced thumb saddle and left hand back patch for added reinforcement and protection
- 5 Gauntlet style cuff with leather gore offers additional wrist and forearm protection
- 6 Proudly made in our local Burnaby, BC factory