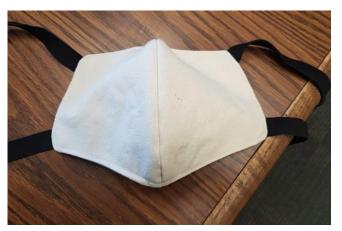

## ITEM ID: 1867M and 1867L

#### **Canvas Exterior, Cotton Lining Mask**

This reusable, washable, cloth face masks helps contain the spread of droplets. This lightweight, woven material makes it comfortable to breathe through and the ear ties allow for flexible use around earmuffs and other protective equipment.

Specs:

- Exterior: tightly woven, non-stretch canvas fabric.
- Lining: cotton/cotton-blend material to wick moisture and provide comfort.
- Reusable mask to be washed and thoroughly dried. after each use and before wearing again.