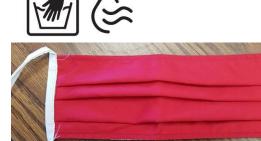

### **ITEM ID: 1866OS**

#### **100% Cotton Pleated Masks**

This reusable, washable, cloth face masks helps contain the spread of droplets. This lightweight, woven material makes it comfortable to breathe through and the ear ties allow for flexible use around earmuffs and other protective equipment.

Specs:

- Composition: 100% cotton, pleated design.
- Reusable mask to be washed and thoroughly dried after each use and before wearing again.

NOTE: This cloth mask is not a medical device. While wearing masks, including cloth masks, has been suggested by some health authorities, there is no assurance that they are effective to prevent infection and you should continue to follow all recommended hygiene practices and physical distancing guidelines.